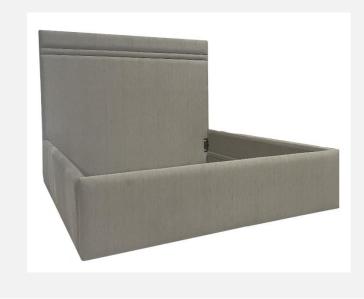

## As Shown Product Description

Freestanding Upholstered Bed with attached Premier bed rails. Box Spring Required Construction.

**KING Dimensions:** 

 Overall:
 55"H / 86"D / 80"W

 Headboard:
 55"H / 80"W / 4"D

 Bed Rails:
 80"W / 82"L / 15.5"H

QUEEN Dimensions:

| Overall:   |  |
|------------|--|
| Headboard: |  |
| Bed Rails: |  |

55"H / 86"D / 64"W 55"H / 64"W / 4"D 64"W / 82"L / 15.5"H

Features:

Headboard: Two Row Welt Design. Option of Contrasting Welt. Top of Rails to floor: 15.5"H Top of Support Slat to floor: 6"H Leg: concealed