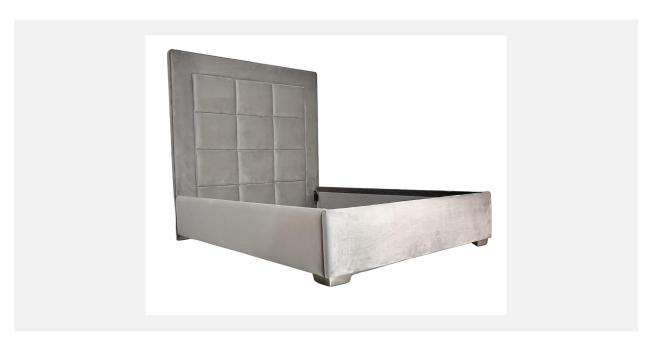

## AURORA FREESTANDING BED | EXCLUSIVE RAILS

## As Shown Product Description

Freestanding Upholstered Bed with attached Exclusive bed rails. Box Spring Required Construction.

KING Dimensions:

Overall: 65"H / 86"D / 80"W
Headboard: 65"H / 80"W / 4"D
Bed Rails: 80"W / 82"L / 15.5"H

**QUEEN Dimensions:** 

Overall: 65"H / 86"D / 64"W Headboard: 65"H / 64"W / 4"D Bed Rails: 64"W / 82"L / 15.5"H

Features:

Top of Rails to floor: 15.5"H Top of Support Slat to floor: 6"H (Box Spring Sits 9.5" in frame.)

Leg: Grantham (2" metal) Finish: Brushed Fabric: Glam Velvet Pearl

COM/COL Requirements COM Yield: 21 yards (54" plain) COL Yield: 414 sq. ft. usable material.