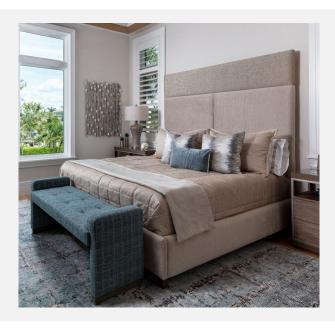

## CASPER-S FREESTANDING BED | CLASSIC RAILS

## As Shown Product Description

Freestanding Bed with attached Classic Bed Frame. Box Spring Required Construction.

KING Dimensions:

Overall: 81"H / 82"D / 80"W
Headboard: 81"H / 80"W / 4"D
Bed Rails: 80"W / 82"D / 15.5"H

Features:

Top of Rails to floor: 15.5"H

Top of Support Slat to floor: 6"H

(Box Spring Sits 9.5" in frame.)

Leg: 4" tapered wood

Finish: Spanish Grey

Fabric: Radiance Dove / Spark Stone

COM/COL Requirements