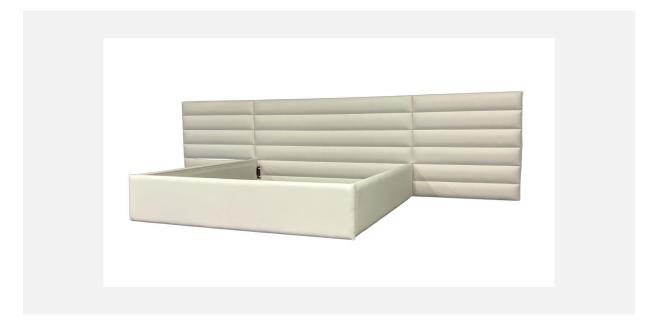

## ALLEGRO-S FREESTANDING BED | PREMIER RAILS

As Shown Product Description Freestanding Upholstered Bed with attached Premier bed rails. Box Spring Required Construction.

## KING Dimensions:

| Overall:   | 45"H / 4"D / 168"W   |
|------------|----------------------|
| Headboard: | 45"H / 168"W / 4"D   |
| Bed Rails: | 80"W / 82"D / 15.5"H |

## **QUEEN** Dimensions:

| Overall:   | 48"H / 4"D / 152"W   |
|------------|----------------------|
| Headboard: | 48"H / 152"W / 4"D   |
| Bed Rails: | 64"W / 82"D / 15.5"H |

Features: Top of Rails to floor: 15.5"H Leg: concealed