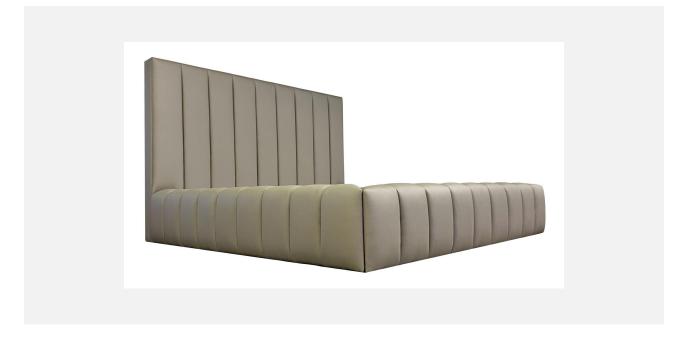

## GALERIE FREESTANDING BED | TEMPO RAILS

## As Shown Product Description

Freestanding Upholstered Bed with attached Tempo bed rails. Box Spring Required Construction.

KING Dimensions:

| Overall:   |                   | 60"H / 94"D / 90"W                |
|------------|-------------------|-----------------------------------|
| Headboard: |                   | 60"H / 90"W / 6"D                 |
| Bed Rails: |                   | 90"W / 88.5"L / 15.5"H / 6" thick |
|            | QUEEN Dimensions: |                                   |
| Overall:   |                   | 60"H / 94"D / 74"W                |
| Headboard: |                   | 60"H / 74"W / 6"D                 |
| Bed Rails: |                   | 74"W / 88.5"L / 15.5"H / 6" thick |
|            |                   |                                   |
|            | Features:         |                                   |

Rails: Grande Mitered Tempo upholstered rails. Top of Rails to floor: 15.5"H Top of Support Slat to floor: 6"H Leg: concealed

Standard depth is 9.5" in frame. Fabric: Dalton Stratus

COM/COL Requirements COM Yield: 28 yards (54"W, solid) COL Yield: 540 sq. ft. usable material.