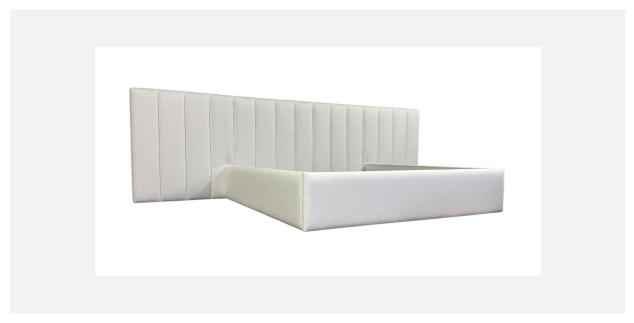

## MILLENIUM FREESTANDING BED | PREMIER RAILS

As Shown Product Description

Freestanding Upholstered Bed with attached Premier bed rails. Box Spring Required Construction.

KING Dimensions:

Overall: 48"H / 87"D / 156"W Headboard: 48"H / 156"W / 5"D Bed Rails: 80"W / 82"L / 15.5"H

**QUEEN Dimensions:** 

Overall: 48"H / 87"D / 140"W Headboard: 48"H / 140"W / 5"D Bed Rails: 64"W / 82"L / 15.5"H

Features:

Top of Rails to floor: 15.5"H Top of Support Slat to floor: 6"H (Box Spring Sits 9.5" in frame.)

Leg: concealed Fabric: Canvas White

COM/COL Requirements COM Yield: 26 yards (54" plain) COL Yield: 504 sq. ft. usable material.