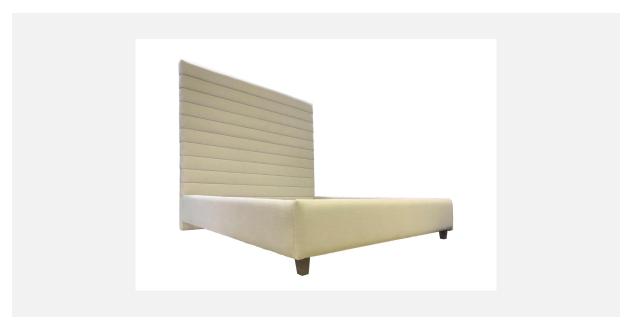

## STELLARE FREESTANDING BED | CLASSIC RAILS

As Shown Product Description

Freestanding Upholstered Bed with attached Classic bed rails. Box Spring Required Construction. Bench Sold Separately.

KING Dimensions:

Overall: 76"H / 86"D / 80"W
Headboard: 76"H / 80"W / 4"D
Bed Rails: 80"W / 82"L / 15.5"H

**QUEEN Dimensions:** 

Overall: 76"H / 86"D / 64"W Headboard: 76"H / 64"W / 4"D Bed Rails: 64"W / 82"L / 15.5"H

Features:

Top of Rails to floor: 15.5"H Top of Support Slat to floor: 6"H (Box Spring Sits 9.5" in frame.)

Leg: 4" tapered wood Finish: Spanish Grey Fabric: Dune Vanilla

COM/COL Requirements COM Yield: 24 yards (54" plain) COL Yield: 435 sq. ft. usable material.