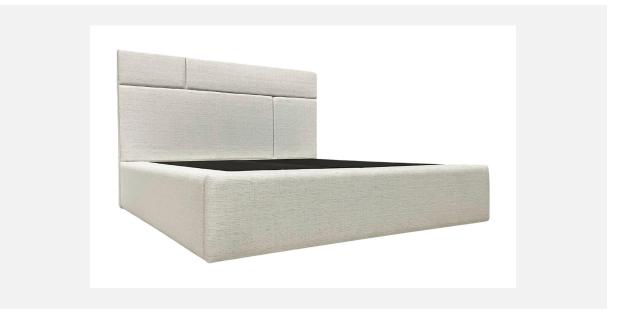

## UPTOWN-S FREESTANDING BED | PREMIER RAILS

As Shown Product Description

Freestanding Upholstered Bed with attached Premier bed rails. Platform Construction. Includes Fully Upholstered Platform for Mattress Only.

## KING Dimensions:

| Overall:   | 55"H / 86"D / 80"W   |
|------------|----------------------|
| Headboard: | 55"H / 80"W / 4"D    |
| Bed Rails: | 80"W / 82"L / 15.5"H |
|            |                      |

## **QUEEN** Dimensions:

| Overall:   | 55"H / 86"D / 64"W   |
|------------|----------------------|
| Headboard: | 55"H / 64"W / 4"D    |
| Bed Rails: | 64"W / 82"L / 15.5"H |

Features: Top of Rails to floor: 15.5"H Leg: concealed