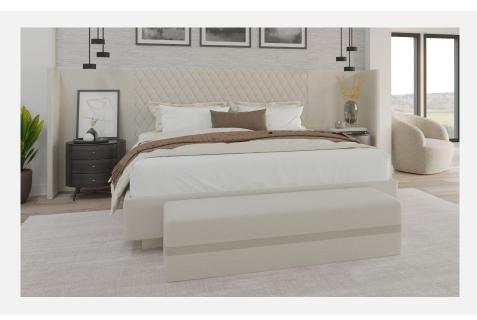

## LE REVE FREESTANDING BED | REFLECTION RAILS

As Shown Product Description

Freestanding winged Headboard with attached Reflection Bed Rails. Box Spring Required Construction. Bench & Chair Sold Separately.

Features:

Headboard: Quilted Fabric Design. Wings: 3"W / 12"D (outside)
Top of Rails to floor: 15.5"H Top of Support Slat to floor: 6"H

Plinth: 4" wood, 4" recessed Finish: Fully Upholstered Fabric: Dune Vanilla