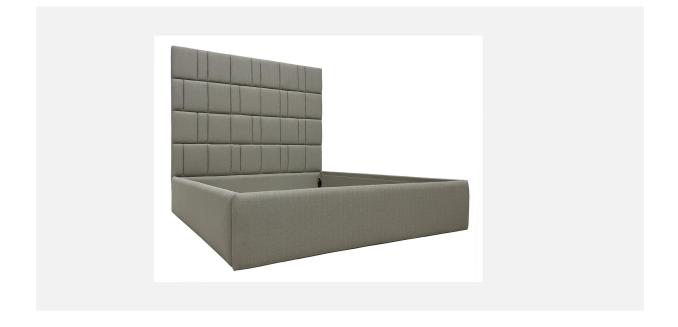

## RHOMBUS-S FREESTANDING BED | PREMIER RAILS

## As Shown Product Description

Freestanding Upholstered Bed with attached Premier Rails. Box Spring Required Construction.

KING Dimensions:

70"H / 86"D / 80"W 70"H / 80"W / 5"D 80"W / 82"L / 15.5"H

QUEEN Dimensions:

Overall: Headboard: Rails:

Overall:

Headboard: Rails:

> 70"H / 86"D / 64"W 70"H / 64"W / 5"D 64"W / 82"L / 15.5"H

Features: Headboard: Geometric Design Top of Rails to floor: 15.5"H Leg: concealed

Top of Support Slat to floor: 6"H