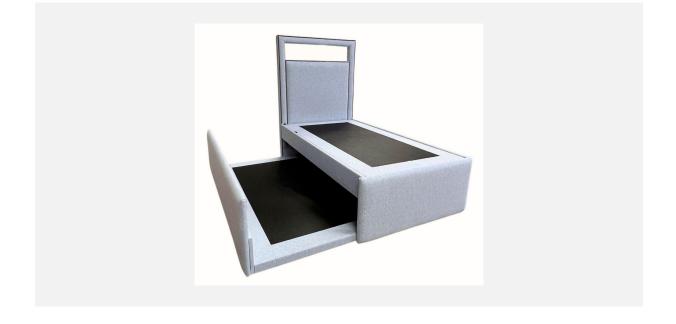

## As Shown Product Description

Freestanding Upholstered Daybed with attached Premier Bed Rails & Twin Trundle Pull Out. Platform Construction for Mattress Only, No Box Spring Required. Mattress Not Included.

## TWIN Dimensions:

| Overall:   | 60"H / 86"D / 42"W |
|------------|--------------------|
| Headboard: | 60"H / 42"W / 4"D  |
| Bed Rails: | 42"W / 77"D / 17"H |
| Trundle:   | 38"W / 75"D / 9"H  |

Features:

Trundle Available as Left or Right Side Pull Out; fits 8"H mattress. Leg: concealed Nailheads: Brass Top of Rails to floor: 17"H Fabric: COM

COM/COL Requirements COM Yield: 16 yards (54" plain) COL Yield: 324 sq. ft. usable material.