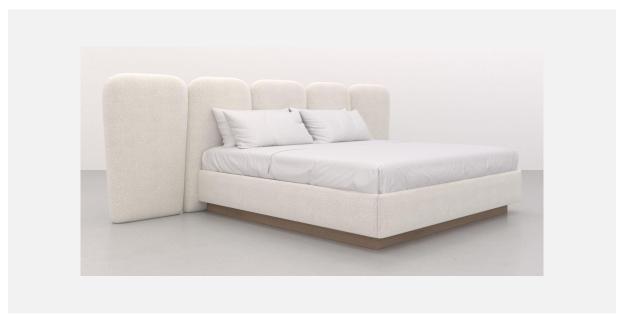

## HARMONY FREESTANDING BED | REFLECTION RAILS

## As Shown Product Description

Freestanding Upholstered Bed with attached Reflection bed rails. Box Spring Required Construction.

KING Dimensions:

 Overall:
 48"H / 86"D / 150"W

 Headboard:
 48"H / 150"W / 4"D

 Bed Rails:
 80"W / 82"L / 15.5"H

**QUEEN Dimensions:** 

Overall: 48"H / 86"D / 134"W Headboard: 48"H / 134"W / 4"D Bed Rails: 64"W / 82"L / 15.5"H

**FULL Dimensions:** 

 Overall:
 48"H / 81"D / 127"W

 Headboard:
 48"H / 127"W / 4"D

 Bed Rails:
 57"W / 77"L / 15.5"H

TWIN Dimensions:

Overall: 48"H / 81"D / 111"W
Headboard: 48"H / 111"W / 4"D
Bed Rails: 41"W / 77"L / 15.5"H

Features:

Headboard: 5 equal upholstered sections; top radius - 7", bottom radius 2".

Top of Rails to floor: 15.5"H Top of Support Slat to floor: 6"H (Box Spring Sits 9.5" in frame.)

Plinth: 4" wood / 4" recessed Finish: Weathered Oak Fabric: Canyon Ivory

COM/COL Requirements COM Yield: 20 yards (54" plain) COL Yield: 396 sq. ft. usable material.