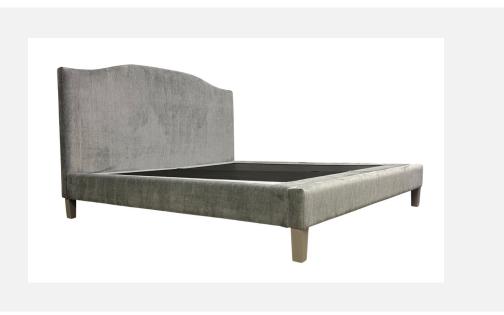

## BRENTWOOD FREESTANDING BED | CUSTOM RAILS

As Shown Product Description
Freestanding Bed with attached Custom Bed Frame.
Platform Construction for Mattress Only, No Box Spring Required.

KING Dimensions:

Features:

Rails: Low Profile Grande Classic Platform Bed Frame

Top of Rails to floor: 15"H

Leg: 7" tapered wood

Finish: Driftwood Grey

Fabric: Quarry Gunmetal

COM/COL Requirements COM Yield: 22 yards (54" plain) COL Yield: 432 sq. ft. usable material.